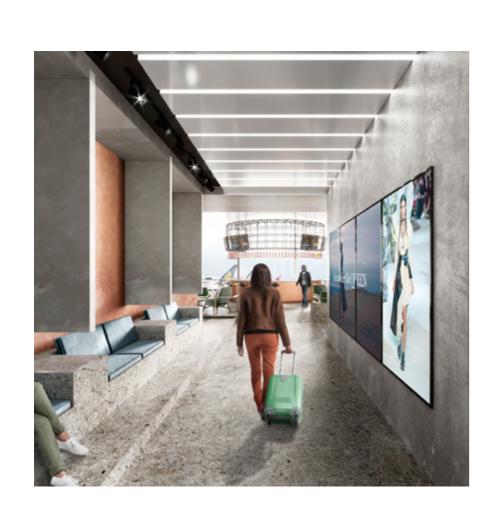

#### The London T5 Lounge

/ 2018
/ London Heathrow Int'l Airport, UK
/ Spatial & master planning
Detail design
Interior design