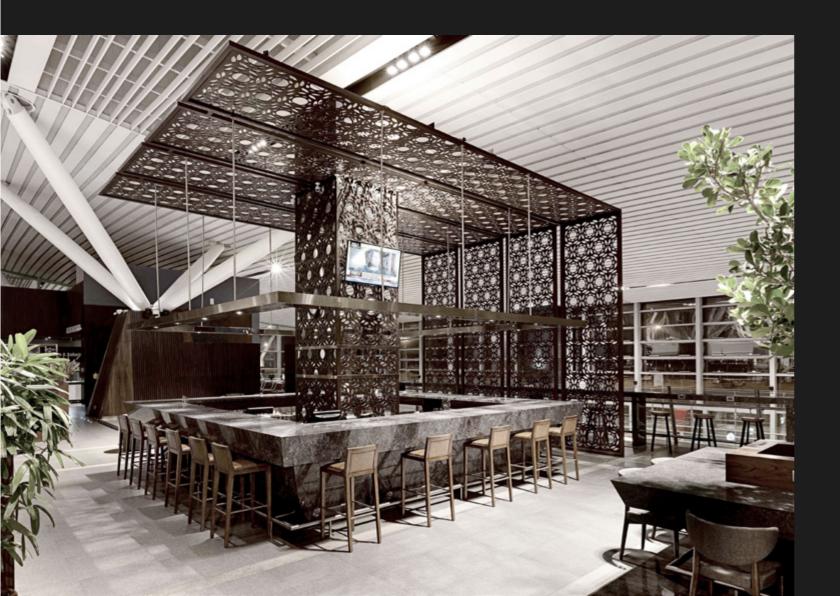

#### Skyteam Lounge

/ 2015
/ Hong Kong Int'l Airport, Hong Kong
/ Spatial & master planning
Detail design
Interior design