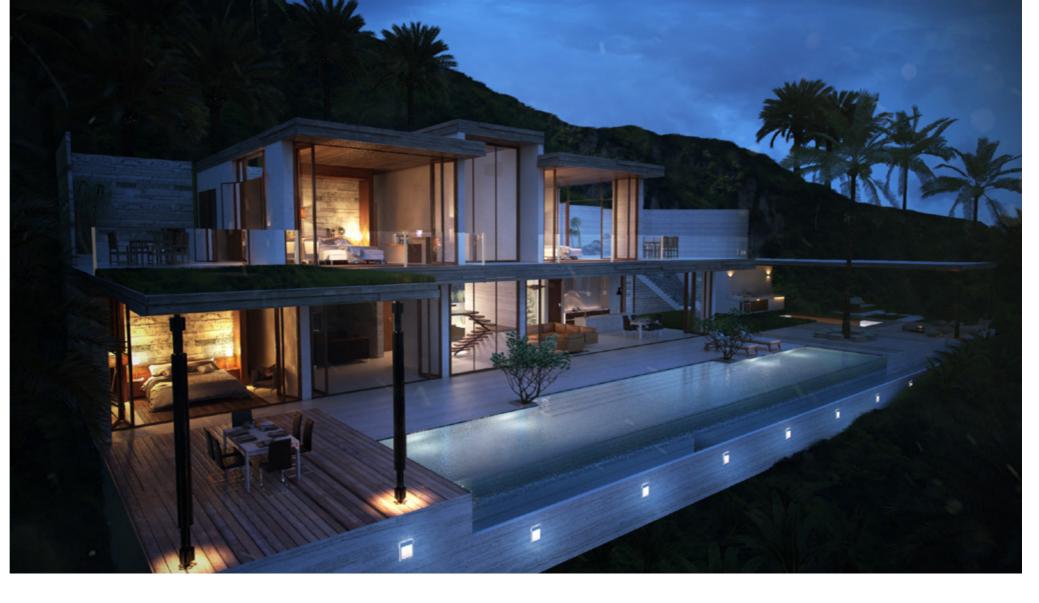

#### Villa Pao

/ 2015
/ Selong Belanak, Lombok, Indonesia
/ Spatial & master planning
Detail design
Architecture & interior design