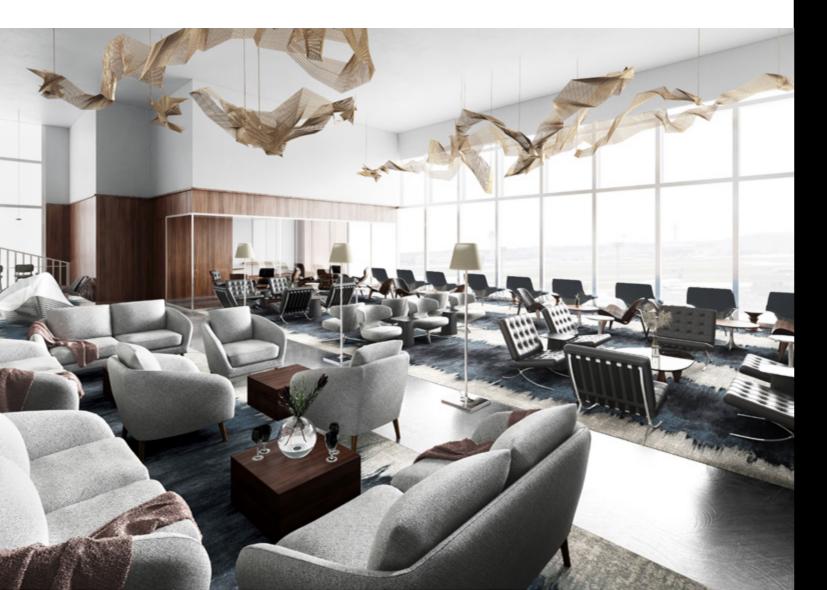

#### The London T5 Lounge

/ 2018
/ London Heathrow Int'l Airport, UK
/ Spatial & master planning
Detail design
Interior design