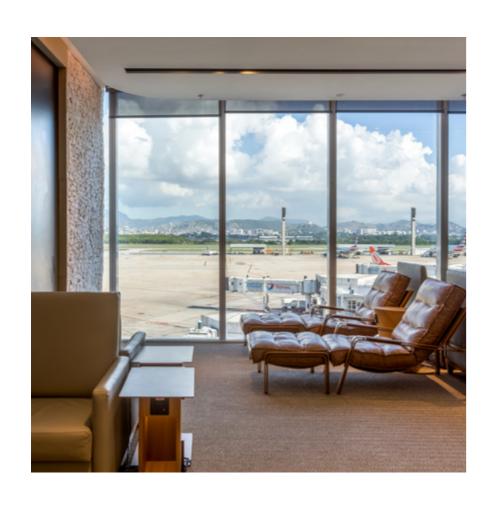

#### Star Alliance Lounge

/ 2016
/ Rio De Janeiro, Brazil
/ Spatial & master planning
Detail design
Interior design