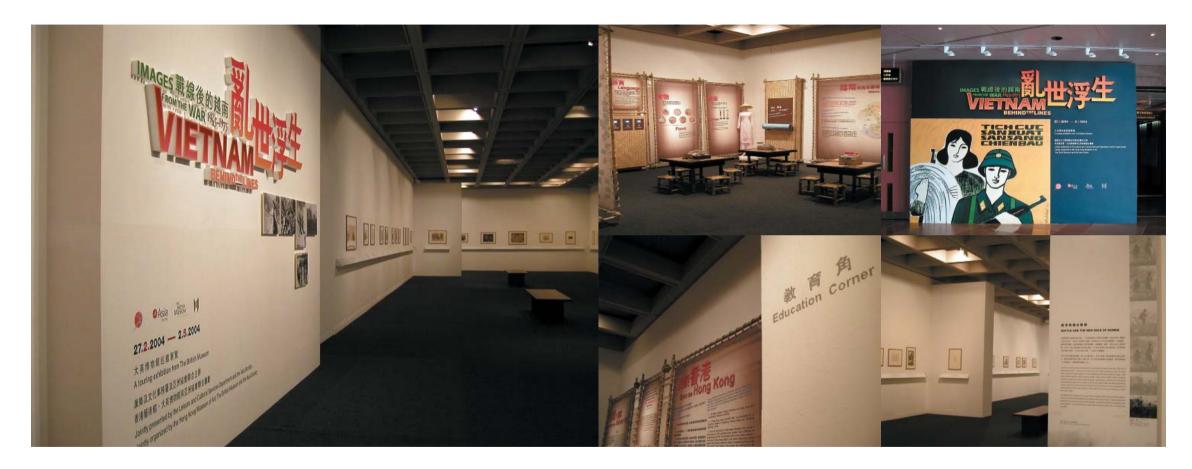

#### VIETNAM BEHIND THE LINES - IMAGES FROM THE WAR 1965-1975 EXHIBITION

Hong Kong Museum of Arts, Tsim Sha Tsui, HK