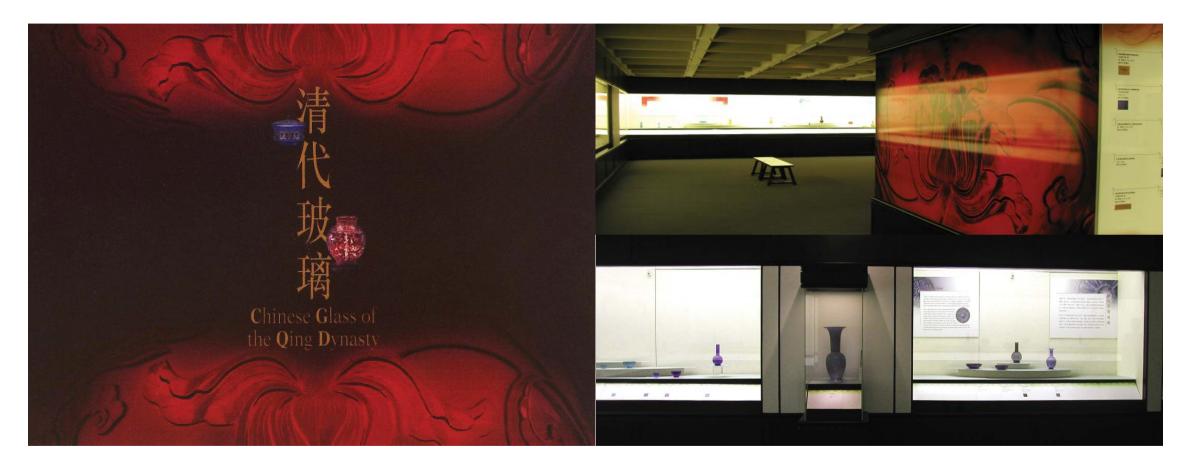

### CHINESE GLASS OF THE QING DYNASTY EXHIBITION

Hong Kong Museum of Arts, Tsim Sha Tsui, HK