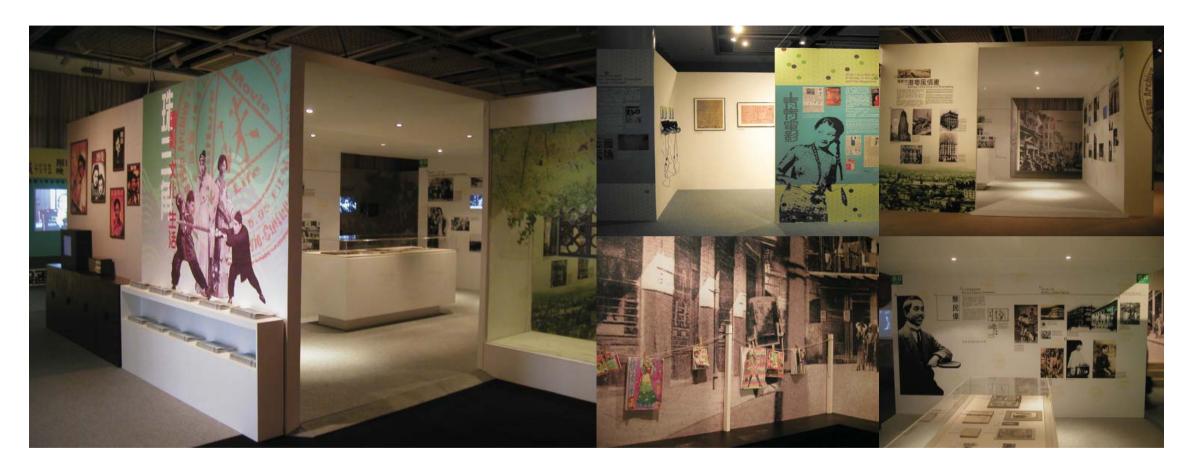

#### PEARL RIVER DELTA MOVIE CULTURE & LIFE EXHIBITION

Hong Kong Film Archive, Sai Wan Ho, HK