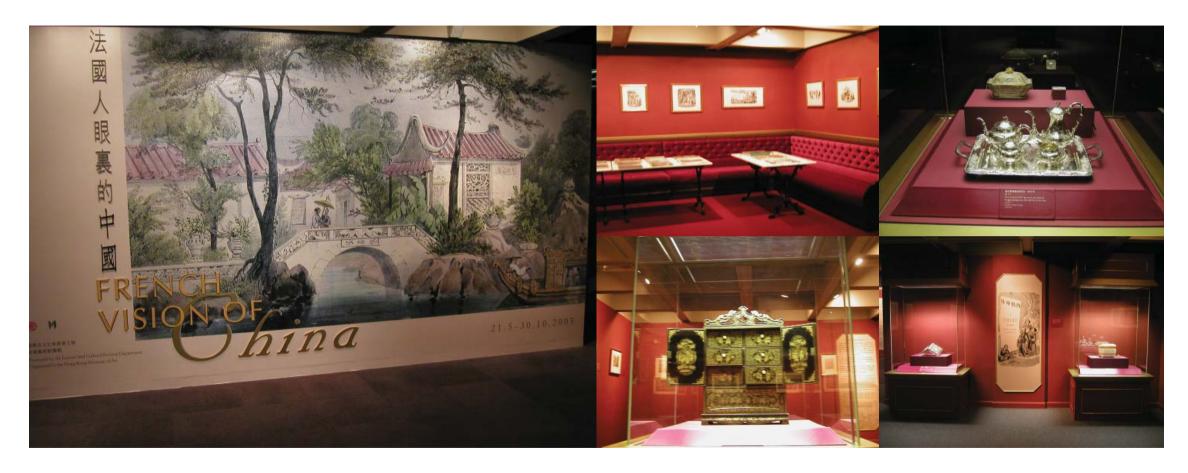

#### FRENCH VISION OF CHINA EXHIBITION

Hong Kong Museum of Arts, Tsim Sha Tsui, HK