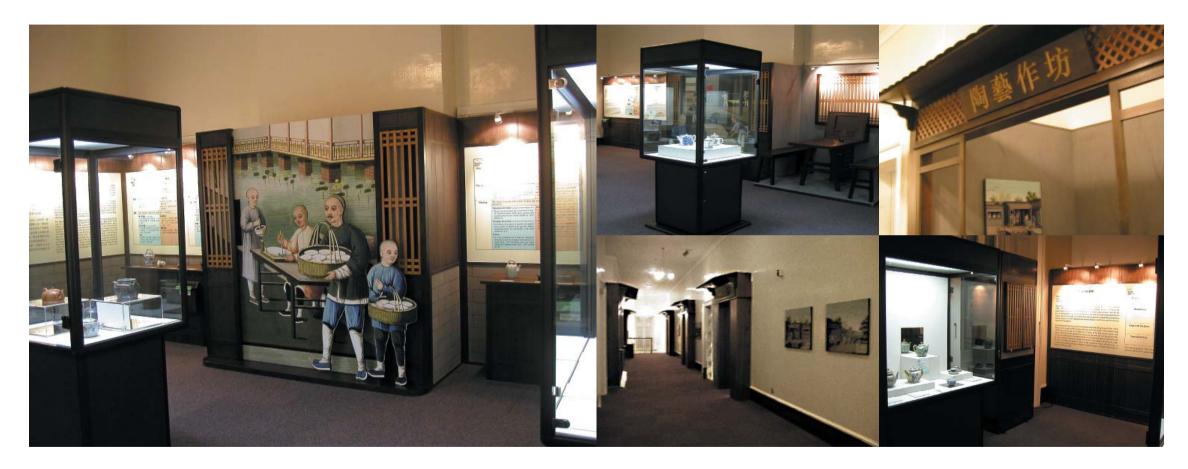

# **POTTERY AND PORCELAIN: A JOURNEY OF DISCOVERY EXHIBITION** Hong Kong Museum of Arts, Tsim Sha Tsui, HK