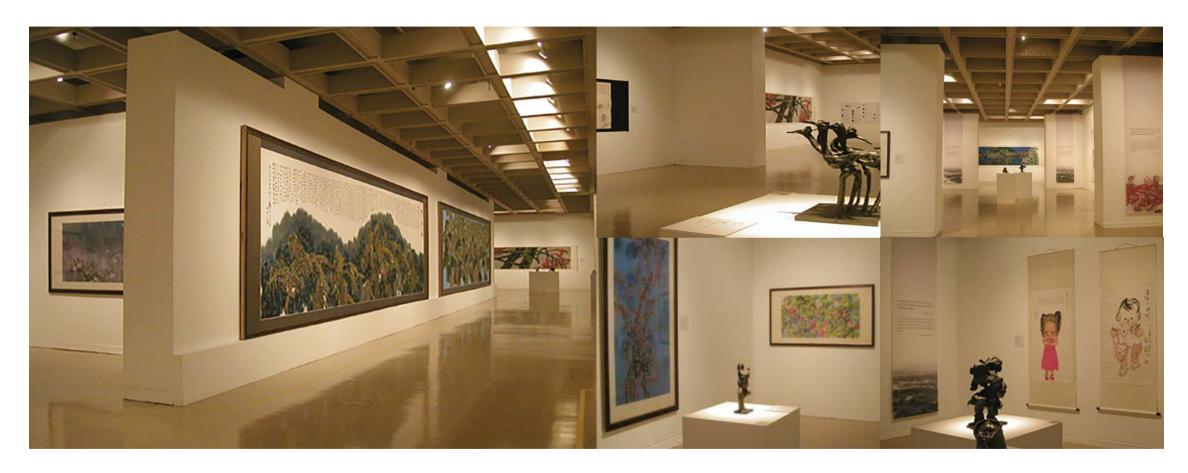

#### HUANG YONGYU AT 80-AN ART EXHIBITION

Hong Kong Museum of Arts, Tsim Sha Tsui, HK

#### LIU GUOSONG - A UNIVERSE OF HIS OWN EXHIBITION

Hong Kong Museum of Arts, Tsim Sha Tsui, HK