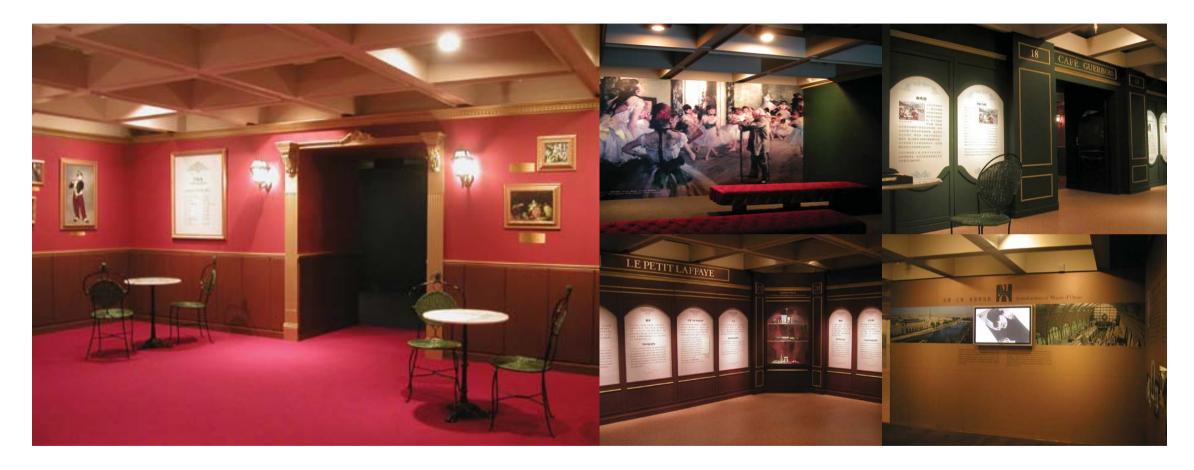

#### IMPRESSIONISM - TREASURES FROM THE NATIONAL COLLECTION OF FRANCE EXHIBITION

Hong Kong Museum of Arts, Tsim Sha Tsui, HK