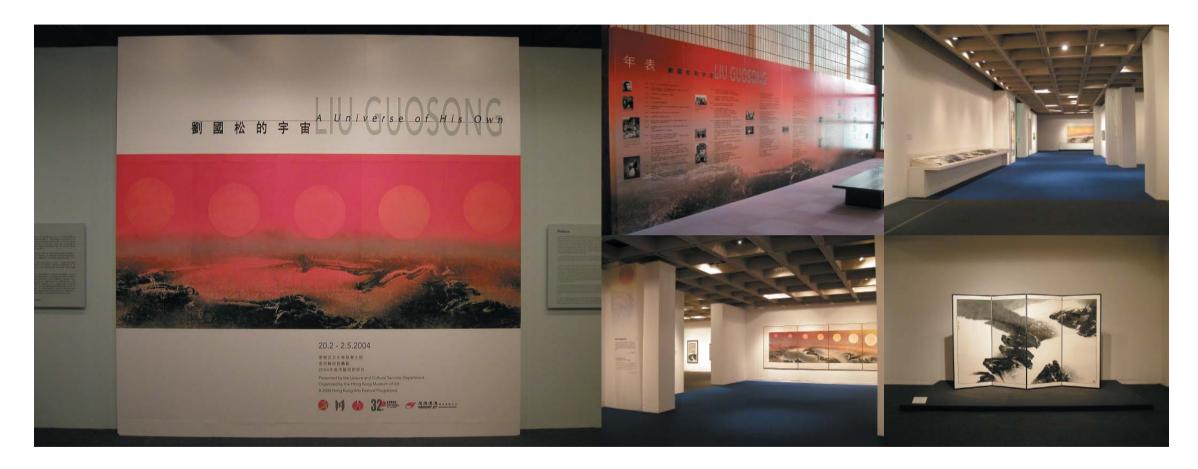

#### LIU GUOSONG - A UNIVERSE OF HIS OWN EXHIBITION

Hong Kong Museum of Arts, Tsim Sha Tsui, HK